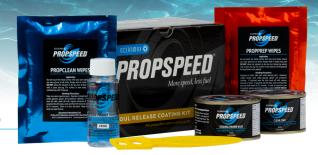

## The 200ml DIY kit includes:

- 1 x 96ml Etching Primer Base
- 1 x 80ml Clear Coat
- 1 x 24ml Etching Primer Hardener
- 1 x Propclean wipes
- 1 x Propprep wipes
- 1 x stirring sticks

**200**1