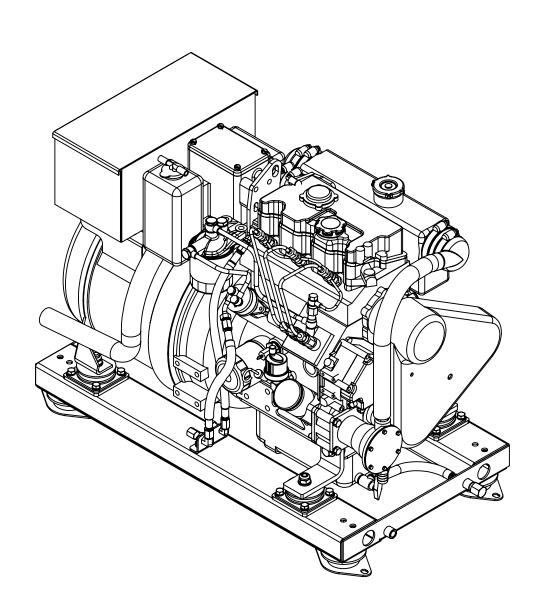

D

С

|            | 2<br><u>GENERATOR APPLICATION TABLE</u><br>M773LW3 9kW 1800 RPM 3 PHASE 60 HZ<br>M773LW3 9kW 1800 RPM 1 PHASE 60 HZ<br>M773LW3 7kW 1500 RPM 3 PHASE 50 HZ<br>M773LW3 7kW 1500 RPM 1 PHASE 50 HZ                                                                                                                                                                                                                                                                                                                                                                                                                                                                                                                                                                                                                                                                                                                                                                                                                                                                                                                                                                                                                                                                                                                                                                                                                                                                                                                                                                                                                                                                                                                                                                                                                                                                                                                                                                                                | F                                |
|------------|------------------------------------------------------------------------------------------------------------------------------------------------------------------------------------------------------------------------------------------------------------------------------------------------------------------------------------------------------------------------------------------------------------------------------------------------------------------------------------------------------------------------------------------------------------------------------------------------------------------------------------------------------------------------------------------------------------------------------------------------------------------------------------------------------------------------------------------------------------------------------------------------------------------------------------------------------------------------------------------------------------------------------------------------------------------------------------------------------------------------------------------------------------------------------------------------------------------------------------------------------------------------------------------------------------------------------------------------------------------------------------------------------------------------------------------------------------------------------------------------------------------------------------------------------------------------------------------------------------------------------------------------------------------------------------------------------------------------------------------------------------------------------------------------------------------------------------------------------------------------------------------------------------------------------------------------------------------------------------------------|----------------------------------|
|            |                                                                                                                                                                                                                                                                                                                                                                                                                                                                                                                                                                                                                                                                                                                                                                                                                                                                                                                                                                                                                                                                                                                                                                                                                                                                                                                                                                                                                                                                                                                                                                                                                                                                                                                                                                                                                                                                                                                                                                                                | E                                |
|            | HEAT EXCHANGER/EXPANSION TANK   Ø 51 [ Ø 2.00]   Ø 51 [ Ø 2.00]   Image: State of the | C                                |
|            |                                                                                                                                                                                                                                                                                                                                                                                                                                                                                                                                                                                                                                                                                                                                                                                                                                                                                                                                                                                                                                                                                                                                                                                                                                                                                                                                                                                                                                                                                                                                                                                                                                                                                                                                                                                                                                                                                                                                                                                                | а <b>D</b> D-5035 <sup>REV</sup> |
| PROJECTION | UNLESS OTHERWISE SPECIFIED: NAME DATE<br>DIMENSIONS ARE IN MILLIMETERS DRAWN GT 8/9/17<br>TOLERANCES:<br>ANGILLAR: CHECKED LTP 8/9/17                                                                                                                                                                                                                                                                                                                                                                                                                                                                                                                                                                                                                                                                                                                                                                                                                                                                                                                                                                                                                                                                                                                                                                                                                                                                                                                                                                                                                                                                                                                                                                                                                                                                                                                                                                                                                                                          | A                                |

|            | DIMENSIONS ARE IN MILLIMETERS<br>TOLERANCES:<br>ANGULAR:<br>MACH±0.5° BEND±1.0°<br>X.±0.5<br>X.X±0.3 | DRAWN<br>CHECKED | GT<br>LTP | 8/9/17<br>8/9/17 |       |          | 1                       | (206) 789<br>(206) 789 |         | om   |
|------------|------------------------------------------------------------------------------------------------------|------------------|-----------|------------------|-------|----------|-------------------------|------------------------|---------|------|
|            |                                                                                                      | ENG APPR.        |           |                  | TITLE | ∃:       | INSTALLATION DIMENSIONS |                        |         |      |
|            |                                                                                                      | MFG APPR.        |           |                  | ]     |          |                         |                        |         |      |
|            | INTERPRET GEOMETRIC<br>TOLERANCING PER: ASME Y14.5M                                                  | Q.A.             |           |                  |       |          | M//3LW                  | 3 GEM SE               | KIE2    |      |
|            | MATERIAL                                                                                             | COMMENTS:        |           |                  | SIZE  | PART NO. |                         |                        |         |      |
| HIS        |                                                                                                      |                  |           |                  | D     |          |                         | DWG. NO.<br>D-5035     |         | REV  |
| TION<br>HE | FINISH                                                                                               |                  |           |                  |       |          |                         |                        |         |      |
|            | DO NOT SCALE                                                                                         |                  |           |                  | SCA   | ALE: 1:7 | WEIGHT: 24              | 4 KG[537 LBS]          | SHEET 1 | OF 1 |
| Δ          | 2                                                                                                    |                  |           |                  |       |          |                         | 1                      |         |      |