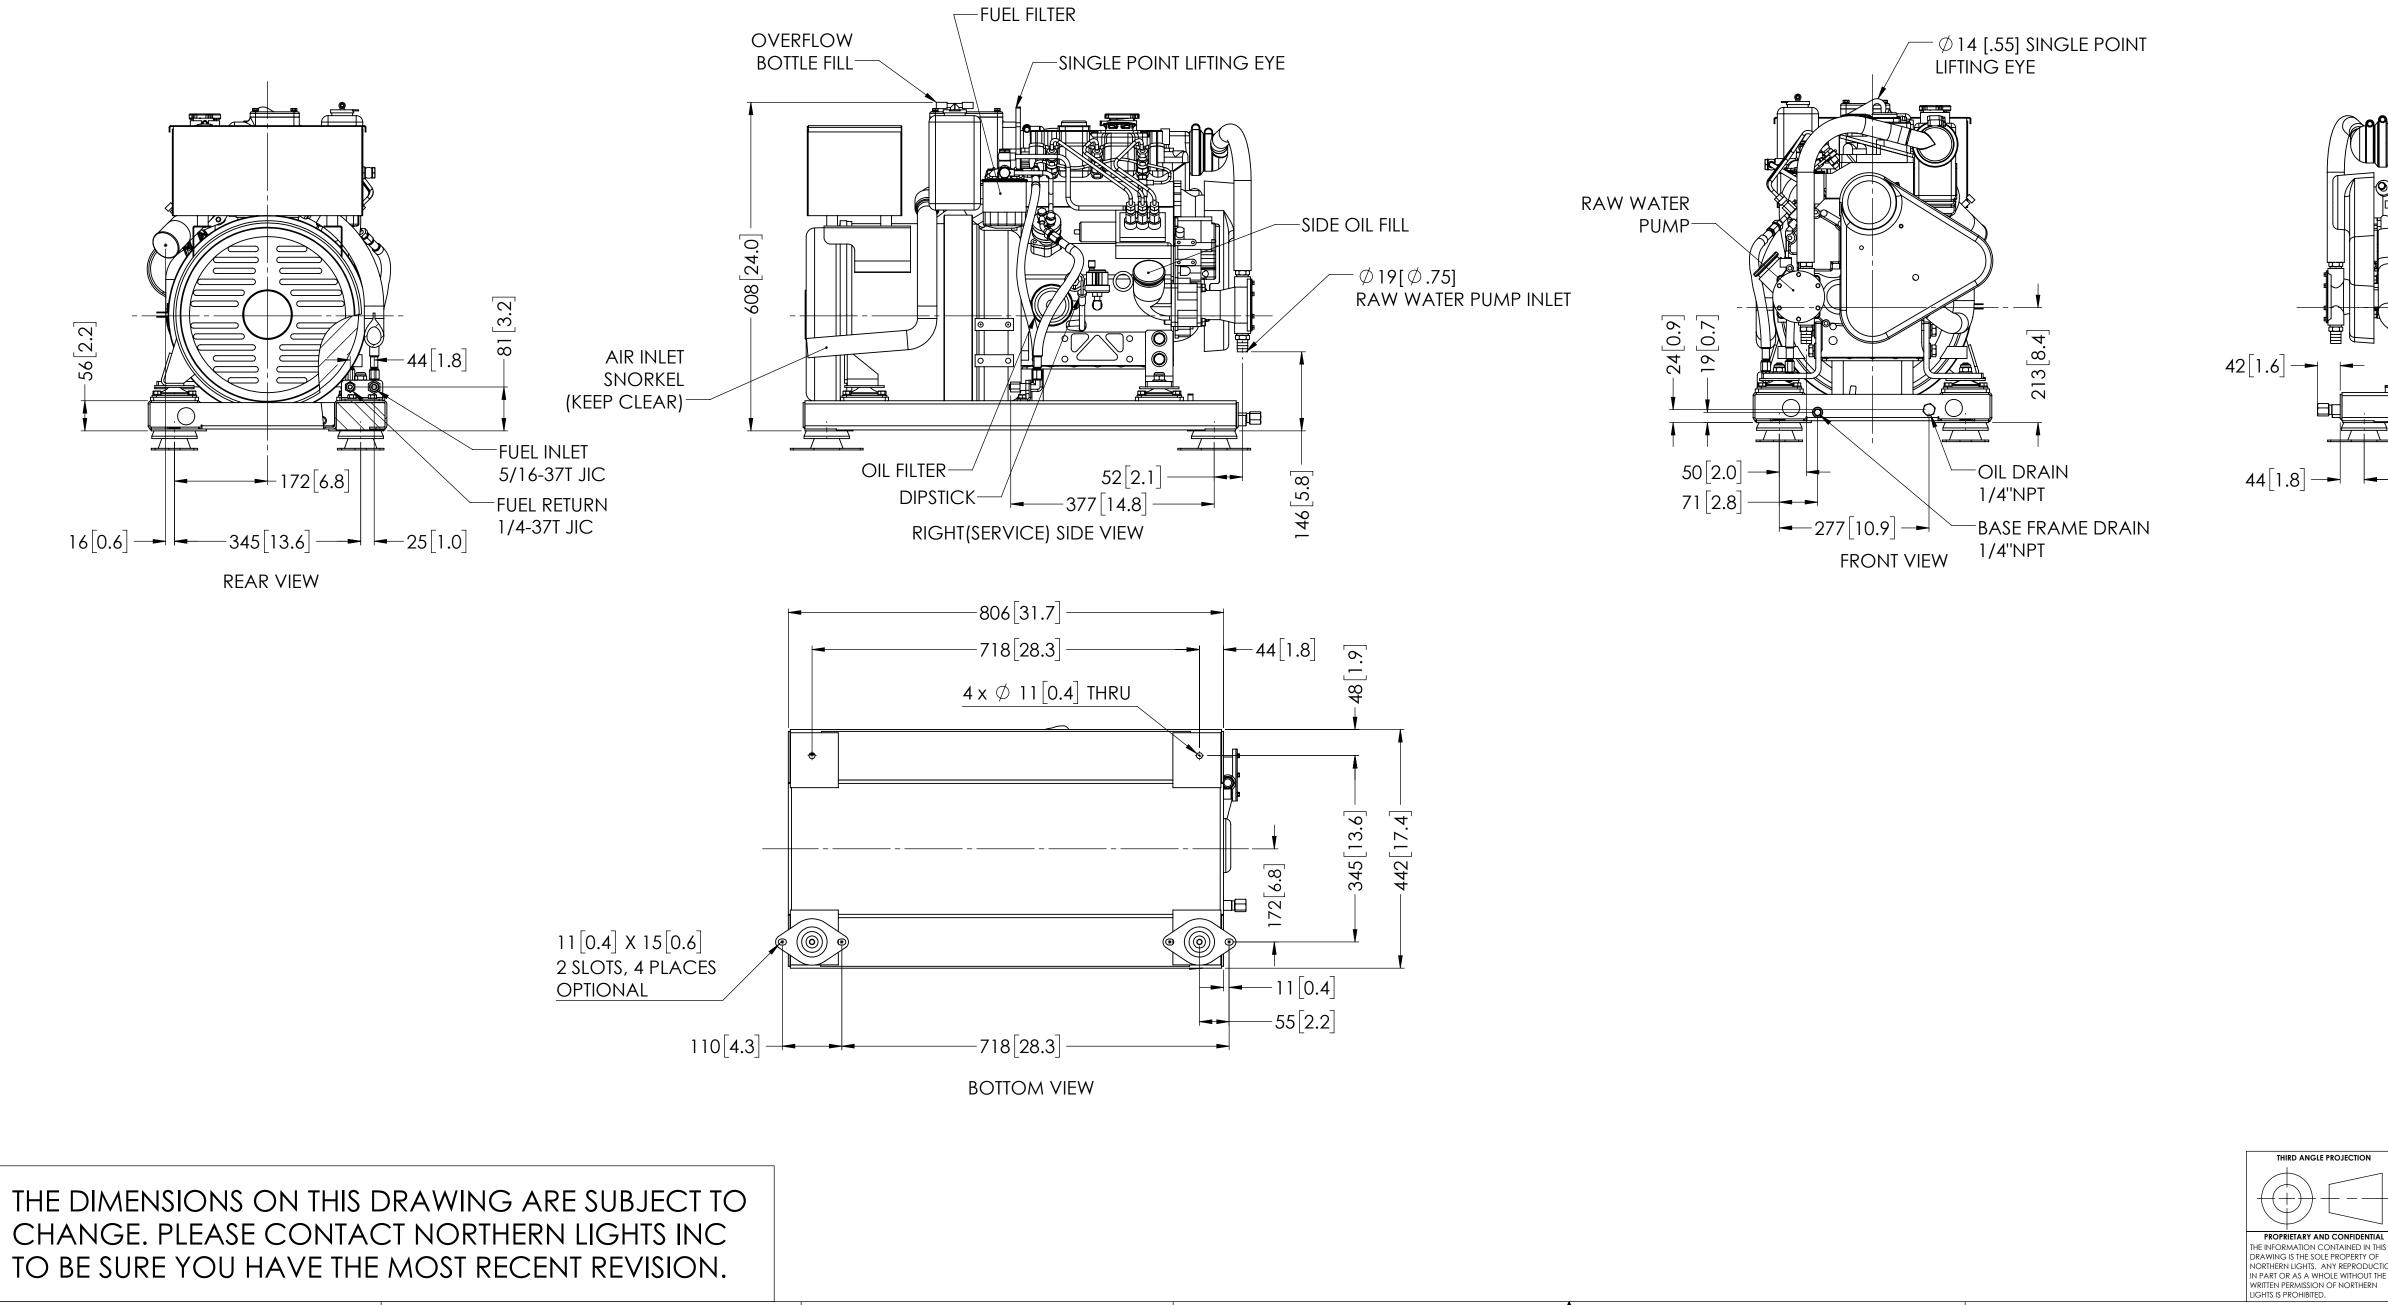

D

С

|            | 2<br><u>GENERATOR APPLICATION TABLE</u><br>M773LW3 9kW 1800 RPM 3 PHASE 60 HZ<br>M773LW3 9kW 1800 RPM 1 PHASE 60 HZ<br>M773LW3 7kW 1500 RPM 3 PHASE 50 HZ<br>M773LW3 7kW 1500 RPM 1 PHASE 50 HZ                                                                                                                                                                                                                                                                                                                                                                                                                                                                                                                                                                                                                                                                                                                                                                                                                                                                                                                                                                                                                                                                                                                                                                                                                                                                                                                                                                                                                                                                                                                                                                                                                                                                                                                                                                                                | F                                |
|------------|------------------------------------------------------------------------------------------------------------------------------------------------------------------------------------------------------------------------------------------------------------------------------------------------------------------------------------------------------------------------------------------------------------------------------------------------------------------------------------------------------------------------------------------------------------------------------------------------------------------------------------------------------------------------------------------------------------------------------------------------------------------------------------------------------------------------------------------------------------------------------------------------------------------------------------------------------------------------------------------------------------------------------------------------------------------------------------------------------------------------------------------------------------------------------------------------------------------------------------------------------------------------------------------------------------------------------------------------------------------------------------------------------------------------------------------------------------------------------------------------------------------------------------------------------------------------------------------------------------------------------------------------------------------------------------------------------------------------------------------------------------------------------------------------------------------------------------------------------------------------------------------------------------------------------------------------------------------------------------------------|----------------------------------|
|            |                                                                                                                                                                                                                                                                                                                                                                                                                                                                                                                                                                                                                                                                                                                                                                                                                                                                                                                                                                                                                                                                                                                                                                                                                                                                                                                                                                                                                                                                                                                                                                                                                                                                                                                                                                                                                                                                                                                                                                                                | E                                |
|            | HEAT EXCHANGER/EXPANSION TANK   Ø 51 [ Ø 2.00]   Ø 51 [ Ø 2.00]   Image: State of the | C                                |
|            |                                                                                                                                                                                                                                                                                                                                                                                                                                                                                                                                                                                                                                                                                                                                                                                                                                                                                                                                                                                                                                                                                                                                                                                                                                                                                                                                                                                                                                                                                                                                                                                                                                                                                                                                                                                                                                                                                                                                                                                                | а <b>D</b> D-5035 <sup>REV</sup> |
| PROJECTION | UNLESS OTHERWISE SPECIFIED: NAME DATE<br>DIMENSIONS ARE IN MILLIMETERS DRAWN GT 8/9/17<br>TOLERANCES:<br>ANGILLAR: CHECKED LTP 8/9/17                                                                                                                                                                                                                                                                                                                                                                                                                                                                                                                                                                                                                                                                                                                                                                                                                                                                                                                                                                                                                                                                                                                                                                                                                                                                                                                                                                                                                                                                                                                                                                                                                                                                                                                                                                                                                                                          | A                                |

|            | DIMENSIONS ARE IN MILLIMETERS<br>TOLERANCES:<br>ANGULAR:<br>MACH±0.5° BEND±1.0°<br>X.±0.5<br>X.X±0.3 | DRAWN<br>CHECKED | GT<br>LTP | 8/9/17<br>8/9/17 |       |          | 1                       | (206) 789<br>(206) 789 |         | om   |
|------------|------------------------------------------------------------------------------------------------------|------------------|-----------|------------------|-------|----------|-------------------------|------------------------|---------|------|
|            |                                                                                                      | ENG APPR.        |           |                  | TITLE | ∃:       | INSTALLATION DIMENSIONS |                        |         |      |
|            |                                                                                                      | MFG APPR.        |           |                  | ]     |          |                         |                        |         |      |
|            | INTERPRET GEOMETRIC<br>TOLERANCING PER: ASME Y14.5M                                                  | Q.A.             |           |                  |       |          | M//3LW                  | 3 GEM SE               | KIE2    |      |
|            | MATERIAL                                                                                             | COMMENTS:        |           |                  | SIZE  | PART NO. |                         |                        |         |      |
| HIS        |                                                                                                      |                  |           |                  | D     |          |                         | DWG. NO.<br>D-5035     |         | REV  |
| TION<br>HE | FINISH                                                                                               |                  |           |                  |       |          |                         |                        |         |      |
|            | DO NOT SCALE                                                                                         |                  |           |                  | SCA   | ALE: 1:7 | WEIGHT: 24              | 4 KG[537 LBS]          | SHEET 1 | OF 1 |
| Δ          | 2                                                                                                    |                  |           |                  |       |          |                         | 1                      |         |      |