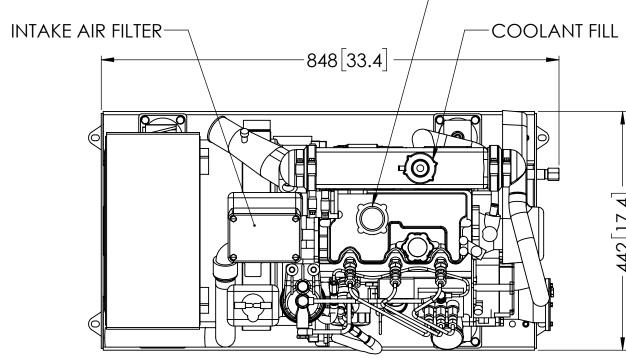

D

С

|            | 2<br><u>GENERATOR APPLICATION TABLE</u><br>M773LW3 9kW 1800 RPM 3 PHASE 60 HZ<br>M773LW3 9kW 1800 RPM 1 PHASE 60 HZ<br>M773LW3 7kW 1500 RPM 3 PHASE 50 HZ<br>M773LW3 7kW 1500 RPM 1 PHASE 50 HZ                                                                                                                                                                                                                                                                                                                                                                                                                                                                                                                                                                                                                                                                                                                                                                                                                                                                                                                                                                                                                                                                                                                                                                                                                                                                                                                                                                                                                                                                                                                                                                                                                                                                                                                                                                                                | F                                |
|------------|------------------------------------------------------------------------------------------------------------------------------------------------------------------------------------------------------------------------------------------------------------------------------------------------------------------------------------------------------------------------------------------------------------------------------------------------------------------------------------------------------------------------------------------------------------------------------------------------------------------------------------------------------------------------------------------------------------------------------------------------------------------------------------------------------------------------------------------------------------------------------------------------------------------------------------------------------------------------------------------------------------------------------------------------------------------------------------------------------------------------------------------------------------------------------------------------------------------------------------------------------------------------------------------------------------------------------------------------------------------------------------------------------------------------------------------------------------------------------------------------------------------------------------------------------------------------------------------------------------------------------------------------------------------------------------------------------------------------------------------------------------------------------------------------------------------------------------------------------------------------------------------------------------------------------------------------------------------------------------------------|----------------------------------|
|            |                                                                                                                                                                                                                                                                                                                                                                                                                                                                                                                                                                                                                                                                                                                                                                                                                                                                                                                                                                                                                                                                                                                                                                                                                                                                                                                                                                                                                                                                                                                                                                                                                                                                                                                                                                                                                                                                                                                                                                                                | E                                |
|            | HEAT EXCHANGER/EXPANSION TANK   Ø 51 [ Ø 2.00]   Ø 51 [ Ø 2.00]   Image: State of the | C                                |
|            |                                                                                                                                                                                                                                                                                                                                                                                                                                                                                                                                                                                                                                                                                                                                                                                                                                                                                                                                                                                                                                                                                                                                                                                                                                                                                                                                                                                                                                                                                                                                                                                                                                                                                                                                                                                                                                                                                                                                                                                                | а <b>D</b> D-5035 <sup>REV</sup> |
| PROJECTION | UNLESS OTHERWISE SPECIFIED: NAME DATE<br>DIMENSIONS ARE IN MILLIMETERS DRAWN GT 8/9/17<br>TOLERANCES:<br>ANGILLAR: CHECKED LTP 8/9/17                                                                                                                                                                                                                                                                                                                                                                                                                                                                                                                                                                                                                                                                                                                                                                                                                                                                                                                                                                                                                                                                                                                                                                                                                                                                                                                                                                                                                                                                                                                                                                                                                                                                                                                                                                                                                                                          | A                                |