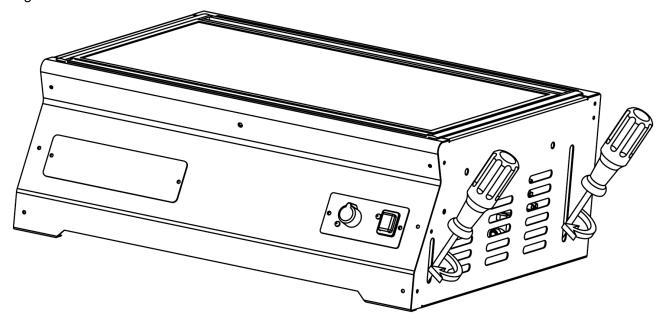

## **B)** Fastening Option

Open the screws from the side of the panel

## Take the stove away

Fasten the screws to the counter top from these four holes:

Put the stove back in to its place

And tighten the screws that holds the stove.