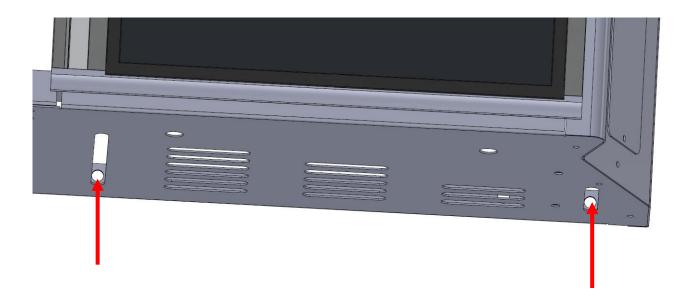

## A) Fastening option

Here is a guide how to fasten the stove to the counter top from the side:

Use the four screws to fasten the 85DP to the counter top.

Place the screws here:

## from both sides

If this A option is not possible to do, use the B fastening option.