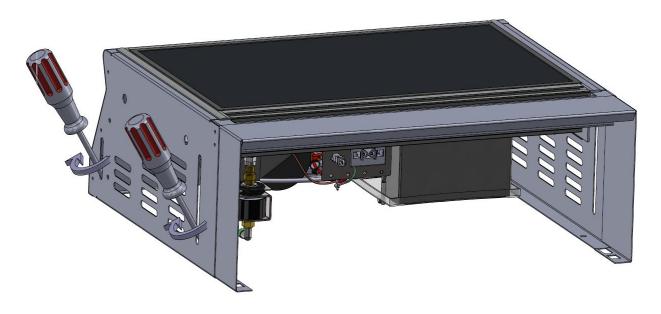

## **B)** Fastening Option

Open the screws from the side of the panel

## Take the stove away

Fasten the screws to the counter top from these four holes:

Put the stove back in to its place

And tighten the screws that holds the stove.