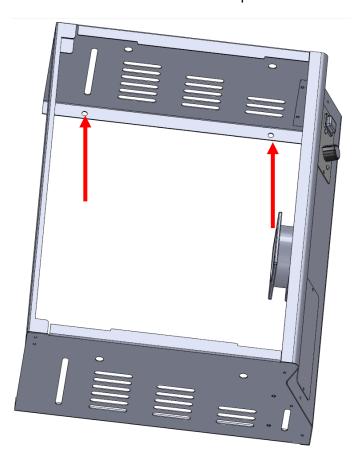

## Take the stove away

Fasten the screws to the counter top from these four holes:

Put the stove back in to its place

And tighten the screws that holds the stove.