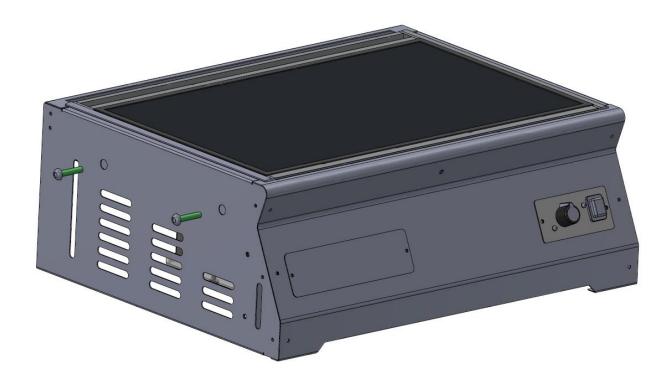

## **B)** Fastening Option

Open the screws from the side of the panel

## Take the stove away

Fasten the screws to the counter top from these four holes:

Put the stove back in to its place

And tighten the screws that holds the stove.