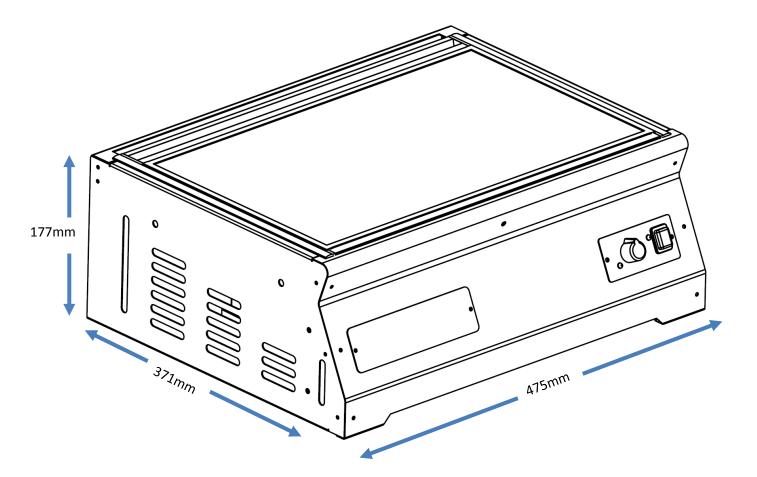

85DP has been updated, this is the newer version of the 85DP, and additional page to the manual to guide you through the installation.

The stove has two options to fasten on the counter top A and B: