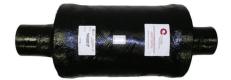

## Part # 1400007

The Vernatone<sup>™</sup> family of wet exhaust mufflers is available in a wide range of sizes and configurations to suit your specific needs. Recognized by boat buiders around the world as the best choice for gas or diesel engines. Above waterline only.