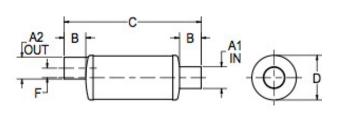

## MATERIALS AND CONSTRUCTION Filament Winding CNC, Resin Transfer Molding Process Resin Class 1 Fire Retardant Epoxy Vinyl Ester Thermoset Glass Corrosion-Resistant E Glass Vernatone<sup>™</sup> FAMIL<sup>V</sup> Glass / Resin Ratio 60% ATTRIBUTES A1 - Inlet (IN / MM) 6.00 / 152 6.00 / 152 A2 - Outlet (IN / MM) B - I/O Length (IN / MM) 6.00 / 152 C - Length (IN / MM) 38.00 / 965 D - Diameter (IN / MM) 12.50/318 F - I/O Offset (IN / MM) 2.84/72 Color Standard Black; White, Gel-Coat, Yacht Quality, Yacht Quality Plus Available Approvals Lloyd's Register Type Approval Flame Retardancy UL94V-0